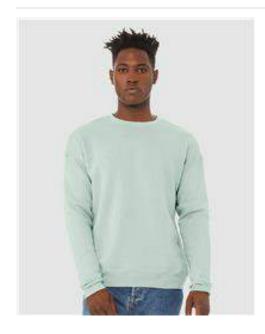

## BELLA + CANVAS - Sponge Fleece Drop Shoulder BELLA + CANVAS - Crewneck Sweatshirt - 3945

- 8 oz./yd² (US) 13.4 oz./L yd (CA) 52/48 Airlume combed and ring-spun cotton/polyester fleece, 32 singles
- Athletic Heather is 90/10 Airlume combed and ring-spun cotton/polyester fleece
- DTG colors are 70/30 Airlume combed and ring-spun cotton/polyester
- Pre-shrunk
- Retail fit
- Unisex sizing
- Ribbed cuffs and waistband
- Dropped shoulders
- Side seams
- Tear away label