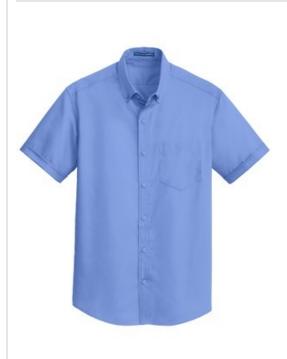

# Port Authority<sup>®</sup> Short Sleeve SuperPro<sup>™</sup> Twill Shirt. S664

A heavy hitter in performance, our SuperPro Twill Shirt easily resists w rinkles w hile releasing stains. Designed for comfort, this versatile shirt functions well in almost any work environment from the office to food service.

- 3.4-ounce, 55/45 cotton/poly
- Button-dow n collar
- Back shoulder pleats
- Dyed-to-match buttons
- Left chest pocket