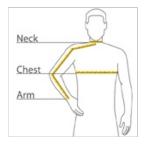

#### HOW TO MEASURE

# CHEST WIDTH

Measure under the arm and around the fullest part of the chest with arms dow n, keeping tape horizontal.

### NECK

Measure around the fullest part of the neck at the base.

#### ARM

Place hand on hip. Start at the center of the back of the neck and measure across the shoulder, to the elbow, and then dow n to the wrist.